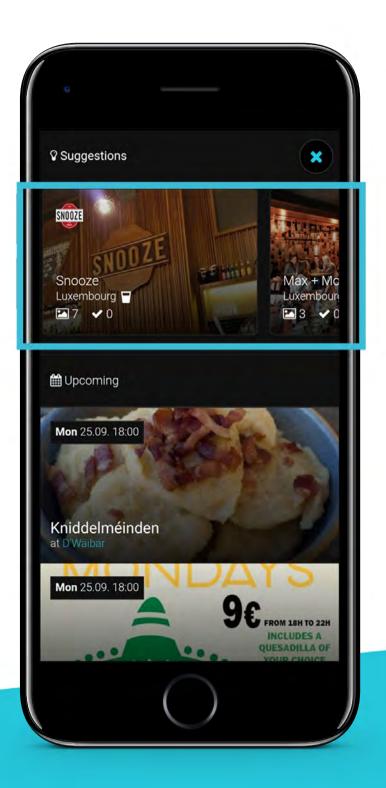

#### **NIGHTLER AGENDA** & SUGGESTIONS

200

0

NIGHTLER FOR BUSINESSES

## SUGGESTIONS

With Suggestions, we recommend locations to our users, based on their own checkin data.

Investing in Suggestions, makes locations more likely to appear.