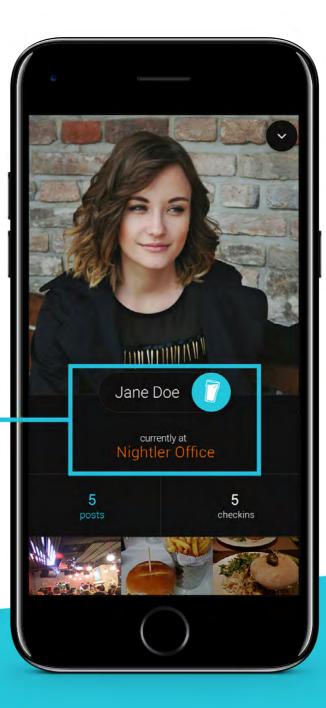

#### CHECKINS

Checking in means temporarely registering your position with one of our locations. Once you're checked in, other users can see you on their map.

#### LOCATIONS

Nightler has multiple types of locations, all of them in relation to the nightlife, food or event sector. They are visible as markers on your map.

#### PROFILES

Login is only possible with a Facebook account. This way we are able to retrieve your friendlist and connect you instantly with your friends. Additional Nightler specific settings are available.

#### NUMBERS

Launched in January 2017

Currently features **OVER 550 locations** 