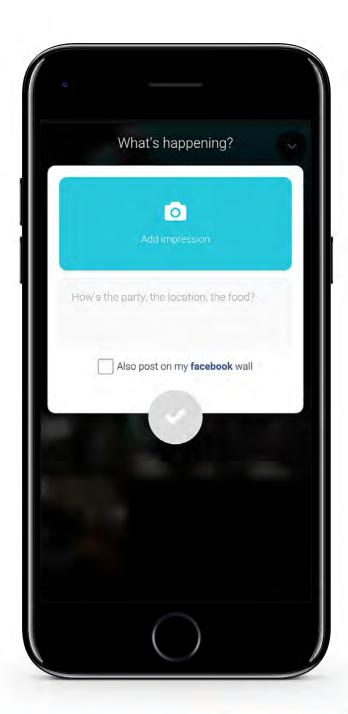

#### with Nightler Impressions

Impressions are photos and text messages that are displayed on a location's or on an event's Nightler wall.

Posting is only possible for checked-in users.

Impressions can be shared on Facebook.