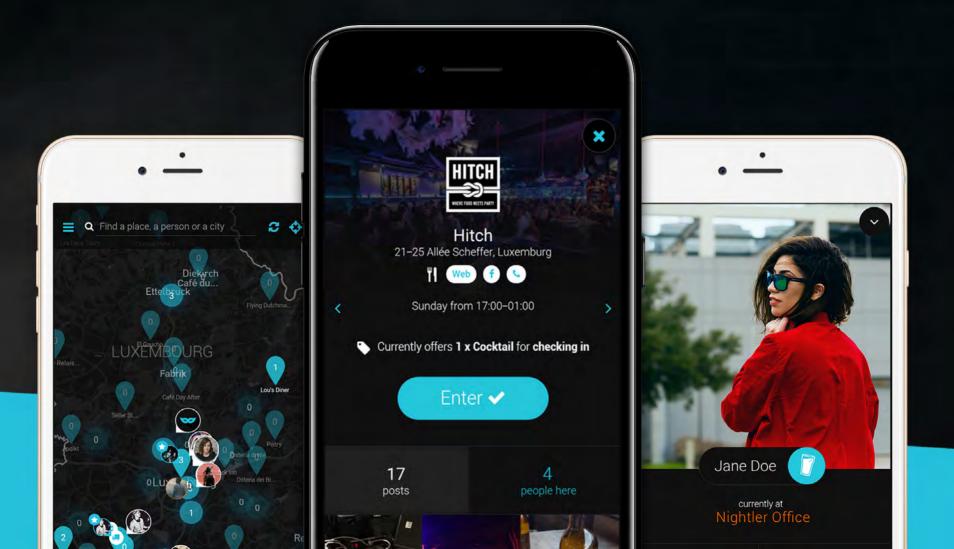

#### CHECKINS

Checking in means temporarely registering your position with one of our locations. Once you're checked in, other users can see you on their map.

#### LOCATIONS

Nightler has multiple types of locations, all of them in relation to the nightlife, food or event sector. They are visible as markers on your map.

#### PROFILES

Login is only possible with a Facebook account. This way we are able to retrieve your friendlist and connect you instantly with your friends. Additional Nightler specific settings are available.

Attractingcustomers by giving away special and unique coupons. Choose between different types: **Checkin, post, giveaway** and **specific targeted** offers or even **customized products**.

New coupon received

Hitch

Juntil June 12th 2011

Validate

1x Cocktail

\* Close

Clients will receive the coupons once they reach your goal and can easily validate them at your location.