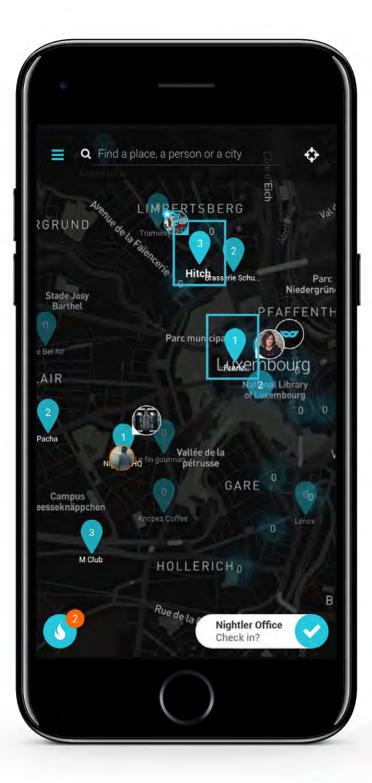

#### LOCATIONS

Nightler has multiple types of locations, all of them in relation to the nightlife, food or event sector. They are visible as markers on your map.

#### NUMBERS

Launched in January 2017

Currently features **OVER 550 locations** 