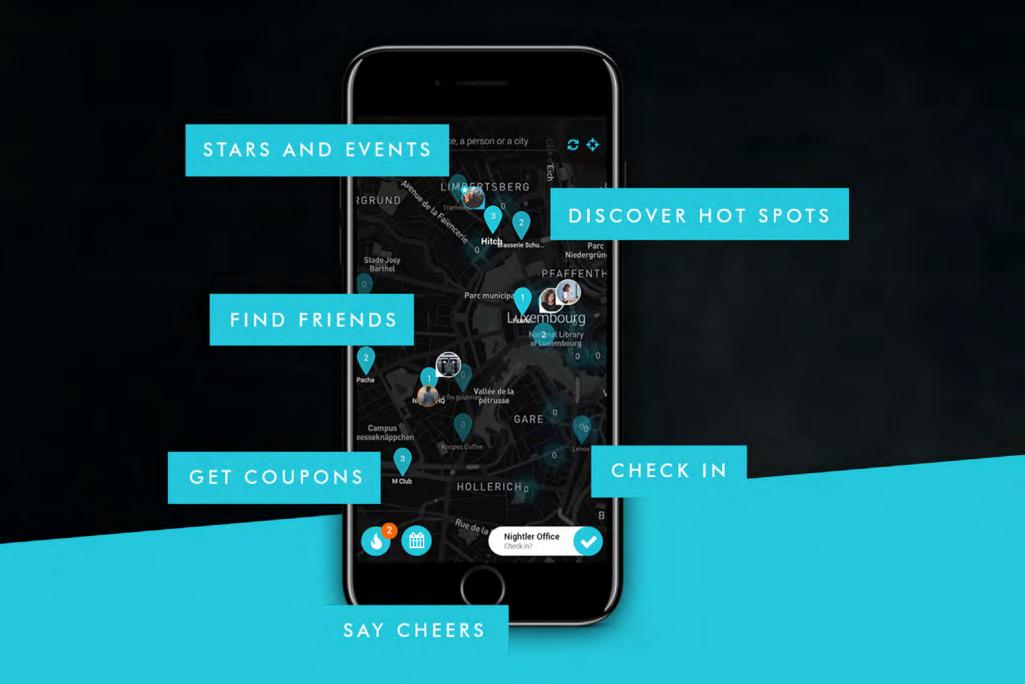

#### CHECKINS

Checking in means temporarely registering your position with one of our locations. Once you're checked in, other users can see you on their map.

#### LOCATIONS

Nightler has multiple types of locations, all of them in relation to the nightlife, food or event sector. They are visible as markers on your map.