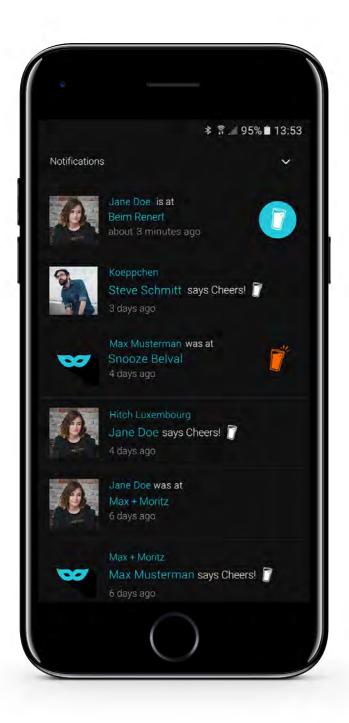

## ACTIVE PUBLICITY

with personalized Nightler Notifications on every interaction in the app and Push Notifications on Android and iOS:

Jane Musterman now is at Example Place

"People want to know what their friends are up to, thus every checkin is free publicity for a location."

## CHEERS BUTTON

More active publicity when people say "Cheers!" to each other at your location.

CHEERS!